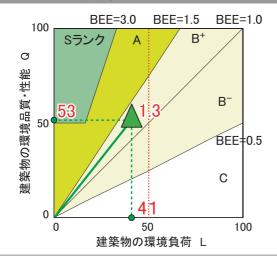

### 建築物の環境性能効率

(BEE: Building Environmental Efficiency)

#### BEEによる建築物のサステナビリティランキング

BEE = 建築物の環境品質・性能 Q 建築物の環境負荷 L

$$\frac{25 \times (S_Q-1)}{25 \times (5-S_{LR})} = \frac{53.4}{40.9} = 1.3$$

Q 建築物の環境品質・性能 (建築物の居住環境のアメニティを向上させる性能評価)

#### LR 建築物の環境負荷低減性 (建築物の環境負荷を低減させる性能評価)

SLR = 3.4

 $S_Q = 2.9$ 