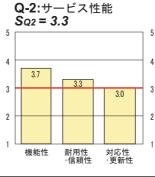

#### BEEによる建築物のサステナビリティランキング

BEE = 建築物の環境品質・性能 Q 建築物の環境負荷 L

$$\frac{25 \times (S_Q-1)}{25 \times (5-S_{LR})} = \frac{53.4}{40.9} = 1.3$$

Q 建築物の環境品質・性能 (建築物の居住環境のアメニティを向上させる性能評価)