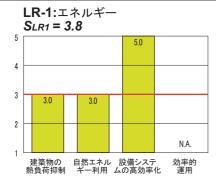

# CASBEE 評価内容

## CASBEE-新築

評価ツール CASBEE-NC\_2006v1.11 認証番号 CBL-CAS建築-0005-08 交付日2009年1月23日

建物名称 レクセル柏たなかタイムズプレイス

建物用途 集合住宅

建設地 柏北部東地区一体型特定土地区画整理事業区域内

66街区⑥画地

気候区分 地域区分Ⅳ

地域・地区 準住居地域・第二種高度地区

竣工日 平成21年4月1日予定

敷地面積 3, 331. 13㎡

建築面積 1,549.23㎡

7, 901. 88m<sup>2</sup>

階数 地上9階

構造 RC造

延床面積

住戸数 81戸

### 建築物の環境性能効率

(BEE: Building Environmental Efficiency)

#### BEEによる建築物のサステナビリティランキング





BEE = 建築物の環境品質・性能 Q 建築物の環境負荷 L

$$\frac{25 \times (S_Q-1)}{25 \times (5-S_{LR})} = \frac{53.4}{40.9} = 1.3$$

Q 建築物の環境品質・性能 (建築物の居住環境のアメニティを向上させる性能評価)

#### 建築物の環境品質・性能と環境負荷低減性









#### LR 建築物の環境負荷低減性 (建築物の環境負荷を低減させる性能評価)

SLR = 3.4

 $S_Q = 2.9$