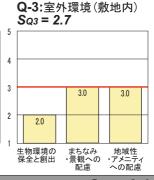

#### BEEによる建築物のサステナビリティランキング

BEE = 建築物の環境品質・性能 Q 建築物の環境負荷 L

$$\frac{25 \times (S_Q-1)}{25 \times (5-S_{LR})} = \frac{53.4}{40.9} = 1.3$$

Q 建築物の環境品質・性能 (建築物の居住環境のアメニティを向上させる性能評価)