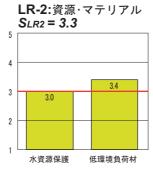

# CASBEE 評価内容

## CASBEE-新築

評価ツール CASBEE-NC\_2006v1.11 認証番号 CBL-CAS建築-0005-08 交付日2009年1月23日

建物名称 レクセル柏たなかタイムズプレイス

建物用途 集合住宅

建設地 柏北部東地区一体型特定土地区画整理事業区域内

66街区⑥画地

気候区分 地域区分Ⅳ

地域・地区 準住居地域・第二種高度地区

竣工日 平成21年4月1日予定

敷地面積 3, 331. 13㎡

建築面積 1,549.23㎡

7, 901. 88m<sup>2</sup>

階数 地上9階

構造 RC造

延床面積

住戸数 81戸

### 建築物の環境性能効率

(BEE: Building Environmental Efficiency)

#### BEEによる建築物のサステナビリティランキング





BEE = 建築物の環境品質・性能 Q 建築物の環境負荷 L

$$\frac{25 \times (S_Q-1)}{25 \times (5-S_{LR})} = \frac{53.4}{40.9} = 1.3$$

Q 建築物の環境品質・性能 (建築物の居住環境のアメニティを向上させる性能評価)

#### 建築物の環境品質・性能と環境負荷低減性









#### LR 建築物の環境負荷低減性 (建築物の環境負荷を低減させる性能評価)

SLR = 3.4

 $S_Q = 2.9$