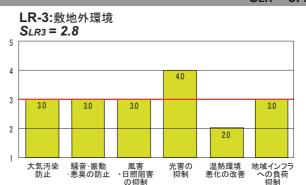

#### 建築物の環境品質・性能と環境負荷低減性

#### LR 建築物の環境負荷低減性 (建築物の環境負荷を低減させる性能評価)

SLR = 3.4

 $S_Q = 2.9$ 