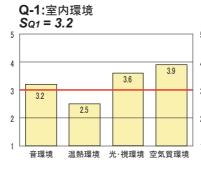

# CASBEE 評価内容

## CASBEE-新築

評価ツール CASBEE-NC\_2006v1.11 認証番号 CBL-CAS建築-0005-08 交付日2009年1月23日

建物名称 レクセル柏たなかタイムズプレイス

建物用途 集合住宅

建設地 柏北部東地区一体型特定土地区画整理事業区域内

66街区⑥画地

気候区分 地域区分Ⅳ

地域・地区 準住居地域・第二種高度地区

竣工日 平成21年4月1日予定

敷地面積 3, 331. 13㎡

建築面積 1,549.23㎡

7, 901. 88m<sup>2</sup>

階数 地上9階

構造 RC造

延床面積

住戸数 81戸

### 建築物の環境性能効率

(BEE: Building Environmental Efficiency)

#### BEEによる建築物のサステナビリティランキング





BEE = 建築物の環境品質・性能 Q 建築物の環境負荷 L

$$\frac{25 \times (S_Q-1)}{25 \times (5-S_{LR})} = \frac{53.4}{40.9} = 1.3$$

Q 建築物の環境品質・性能 (建築物の居住環境のアメニティを向上させる性能評価)

#### 建築物の環境品質・性能と環境負荷低減性









#### LR 建築物の環境負荷低減性 (建築物の環境負荷を低減させる性能評価)

SLR = 3.4

 $S_Q = 2.9$