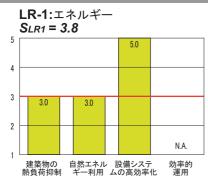

# (ASBEE<sup>®</sup>評価内容

## CASBEE-新築

評価ツール CASBEE-NC\_2006v1.11 認証番号 CBL-CAS建築-0003-08 交 付 日 2 0 0 8 年 1 2 月 1 日

建物名称 レクセル柏たなかサニープレイス

建物用途 集合住宅

建設地 柏北部東地区一体型特定土地区画整理事業区域内

68街区②画地

気候区分 地域区分Ⅳ

地域·地区 第一種住居地域

平成20年12月予定 竣工日

敷地面積 1, 536m<sup>2</sup>

建築面積 807 m<sup>2</sup>

延床面積 3, 034m<sup>2</sup>

階数 地上5階

構造 RC造

29戸 住戸数

### 建築物の環境性能効率

#### (BEE: Building Environmental Efficiency)

#### BEEによる建築物のサステナビリティランキング





$$\frac{25 \times (S_Q-1)}{25 \times (5-S_{LR})} = \frac{51.3}{42.2} = 1.2$$

#### 建築物の環境品質・性能と環境負荷低減性







Q 建築物の環境品質・性能 (建築物の居住環境のアメニティを向上させる性能評価)



#### LR 建築物の環境負荷低減性 (建築物の環境負荷を低減させる性能評価)

SLR = 3.4

 $S_Q = 2.9$