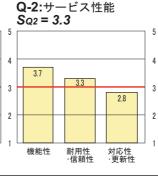

# (ASBEE<sup>®</sup>評価内容

## CASBEE-新築

評価ツール CASBEE-NC\_2006v1.11 認証番号 CBL-CAS建築-0003-08 交 付 日 2 0 0 8 年 1 2 月 1 日

建物名称 レクセル柏たなかサニープレイス

建物用途 集合住宅

建設地 柏北部東地区一体型特定土地区画整理事業区域内

68街区②画地

気候区分 地域区分Ⅳ

地域·地区 第一種住居地域

平成20年12月予定 竣工日

敷地面積 1, 536m<sup>2</sup>

建築面積 807 m<sup>2</sup>

延床面積 3, 034m<sup>2</sup>

階数 地上5階

構造 RC造

29戸 住戸数

### 建築物の環境性能効率

#### (BEE: Building Environmental Efficiency)

#### BEEによる建築物のサステナビリティランキング





$$\frac{25 \times (S_Q-1)}{25 \times (5-S_{LR})} = \frac{51.3}{42.2} = 1.2$$

#### 建築物の環境品質・性能と環境負荷低減性







Q 建築物の環境品質・性能 (建築物の居住環境のアメニティを向上させる性能評価)



#### LR 建築物の環境負荷低減性 (建築物の環境負荷を低減させる性能評価)

SLR = 3.4

 $S_Q = 2.9$