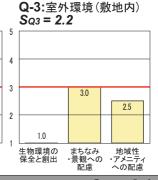

# (ASBEE<sup>®</sup>評価内容

## CASBEE-新築

評価ツール CASBEE-NC\_2006v1.11 認証番号 CBL-CAS建築-0003-08 交 付 日 2 0 0 8 年 1 2 月 1 日

建物名称 レクセル柏たなかサニープレイス

建物用途 集合住宅

建設地 柏北部東地区一体型特定土地区画整理事業区域内

68街区②画地

気候区分 地域区分Ⅳ

地域·地区 第一種住居地域

平成20年12月予定 竣工日

敷地面積 1, 536m<sup>2</sup>

建築面積 807 m<sup>2</sup>

延床面積 3, 034m<sup>2</sup>

階数 地上5階

構造 RC造

29戸 住戸数

### 建築物の環境性能効率

#### (BEE: Building Environmental Efficiency)

#### BEEによる建築物のサステナビリティランキング





$$\frac{25 \times (S_Q-1)}{25 \times (5-S_{LR})} = \frac{51.3}{42.2} = 1.2$$

#### 建築物の環境品質・性能と環境負荷低減性







Q 建築物の環境品質・性能 (建築物の居住環境のアメニティを向上させる性能評価)



#### LR 建築物の環境負荷低減性 (建築物の環境負荷を低減させる性能評価)

SLR = 3.4

 $S_Q = 2.9$