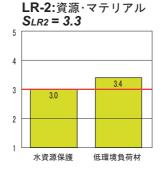

# (ASBEE<sup>®</sup>評価内容

## CASBEE-新築

評価ツール CASBEE-NC\_2006v1.11 認証番号 CBL-CAS建築-0003-08 交 付 日 2 0 0 8 年 1 2 月 1 日

建物名称 レクセル柏たなかサニープレイス

建物用途 集合住宅

建設地 柏北部東地区一体型特定土地区画整理事業区域内

68街区②画地

気候区分 地域区分Ⅳ

地域·地区 第一種住居地域

平成20年12月予定 竣工日

敷地面積 1, 536m<sup>2</sup>

建築面積 807 m<sup>2</sup>

延床面積 3, 034m<sup>2</sup>

階数 地上5階

構造 RC造

29戸 住戸数

### 建築物の環境性能効率

#### (BEE: Building Environmental Efficiency)

#### BEEによる建築物のサステナビリティランキング





$$\frac{25 \times (S_Q-1)}{25 \times (5-S_{LR})} = \frac{51.3}{42.2} = 1.2$$

#### 建築物の環境品質・性能と環境負荷低減性







Q 建築物の環境品質・性能 (建築物の居住環境のアメニティを向上させる性能評価)



#### LR 建築物の環境負荷低減性 (建築物の環境負荷を低減させる性能評価)

SLR = 3.4

 $S_Q = 2.9$