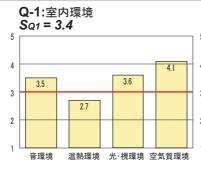

# (ASBEE<sup>®</sup>評価内容

## CASBEE-新築

評価ツール CASBEE-NC\_2006v1.11 認証番号 CBL-CAS建築-0003-08 交 付 日 2 0 0 8 年 1 2 月 1 日

建物名称 レクセル柏たなかサニープレイス

建物用途 集合住宅

建設地 柏北部東地区一体型特定土地区画整理事業区域内

68街区②画地

気候区分 地域区分Ⅳ

地域·地区 第一種住居地域

平成20年12月予定 竣工日

敷地面積 1, 536m<sup>2</sup>

建築面積 807 m<sup>2</sup>

延床面積 3, 034m<sup>2</sup>

階数 地上5階

構造 RC造

29戸 住戸数

### 建築物の環境性能効率

#### (BEE: Building Environmental Efficiency)

#### BEEによる建築物のサステナビリティランキング





$$\frac{25 \times (S_Q-1)}{25 \times (5-S_{LR})} = \frac{51.3}{42.2} = 1.2$$

#### 建築物の環境品質・性能と環境負荷低減性







Q 建築物の環境品質・性能 (建築物の居住環境のアメニティを向上させる性能評価)



#### LR 建築物の環境負荷低減性 (建築物の環境負荷を低減させる性能評価)

SLR = 3.4

 $S_Q = 2.9$