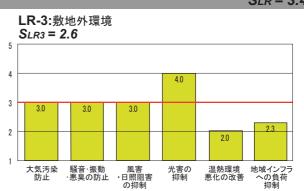

#### 建築物の環境品質・性能と環境負荷低減性

Q 建築物の環境品質・性能 (建築物の居住環境のアメニティを向上させる性能評価)

#### LR 建築物の環境負荷低減性 (建築物の環境負荷を低減させる性能評価)

SLR = 3.4

 $S_Q = 2.9$ 