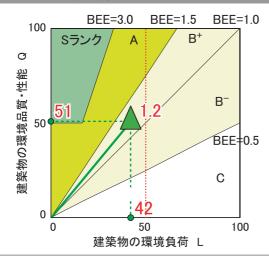

### 建築物の環境性能効率

#### (BEE: Building Environmental Efficiency)

#### BEEによる建築物のサステナビリティランキング

$$\frac{25 \times (S_Q-1)}{25 \times (5-S_{LR})} = \frac{51.3}{42.2} = 1.2$$

#### 建築物の環境品質・性能と環境負荷低減性

Q 建築物の環境品質・性能 (建築物の居住環境のアメニティを向上させる性能評価)

#### LR 建築物の環境負荷低減性 (建築物の環境負荷を低減させる性能評価)

SLR = 3.4

 $S_Q = 2.9$ 