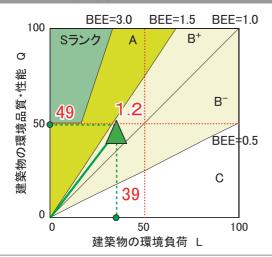

# 建築物の環境性能効率

#### (BEE: Building Environmental Efficiency)

### BEEによる建築物のサステナビリティランキング

$$\frac{\text{性能 Q}}{\text{L}} = \frac{25 \times (\text{Sq-1})}{25 \times (5-\text{SLR})}$$

$$\frac{49.1}{38.9} = 1.2$$

## 建築物の環境品質・性能と環境負荷低減性

Q 建築物の環境品質・性能 (建築物の居住環境のアメニティを向上させる性能評価)

#### LR 建築物の環境負荷低減性 (建築物の環境負荷を低減させる性能評価)

SLR = 3.4

 $S_Q = 2.9$ 