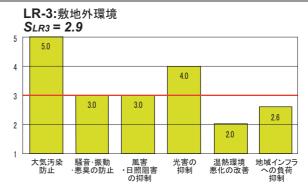

## 建築物の環境品質・性能と環境負荷低減性

Q 建築物の環境品質・性能 (建築物の居住環境のアメニティを向上させる性能評価)

#### LR 建築物の環境負荷低減性 (建築物の環境負荷を低減させる性能評価)

SLR = 3.4

 $S_Q = 2.9$ 