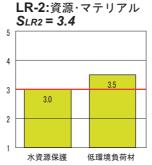

# CASBEE<sup>®</sup>評価内容

# CASBEE-新築

評価ツール CASBEE-NC\_2006v1.1 認証番号 CBL-CAS建築-0001-08 交 付 日 2008年11月17日

建物名称 レクセル横濱日吉

建物用途 集合住宅

建設地 神奈川県横浜市港北区日吉6-216

気候区分 地域区分Ⅳ

地域•地区 第1種住居地域

竣工日 2008年3月28日 敷地面積 2,116.30m<sup>2</sup> 建築面積 1,039.69 m 延床面積 4,489.76m<sup>2</sup>

階数 地上6階

構造 住戸数

RC造 47戸

# 建築物の環境性能効率

#### (BEE: Building Environmental Efficiency)

### BEEによる建築物のサステナビリティランキング





$$\frac{\text{性能 Q}}{\text{L}} = \frac{25 \times (\text{Sq-1})}{25 \times (5-\text{SLR})}$$

$$\frac{49.1}{38.9} = 1.2$$

## 建築物の環境品質・性能と環境負荷低減性







Q 建築物の環境品質・性能 (建築物の居住環境のアメニティを向上させる性能評価)



#### LR 建築物の環境負荷低減性 (建築物の環境負荷を低減させる性能評価)

SLR = 3.4

 $S_Q = 2.9$