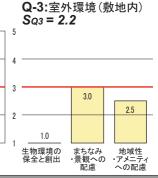

# CASBEE<sup>®</sup>評価内容

# CASBEE-新築

評価ツール CASBEE-NC\_2006v1.1 認証番号 CBL-CAS建築-0001-08 交 付 日 2008年11月17日

建物名称 レクセル横濱日吉

建物用途 集合住宅

建設地 神奈川県横浜市港北区日吉6-216

気候区分 地域区分Ⅳ

地域•地区 第1種住居地域

竣工日 2008年3月28日 敷地面積 2,116.30m<sup>2</sup> 建築面積 1,039.69 m 延床面積 4,489.76m<sup>2</sup>

階数 地上6階

構造 住戸数

RC造 47戸

# 建築物の環境性能効率

#### (BEE: Building Environmental Efficiency)

### BEEによる建築物のサステナビリティランキング





$$\frac{\text{性能 Q}}{\text{L}} = \frac{25 \times (\text{Sq-1})}{25 \times (5-\text{SLR})}$$

$$\frac{49.1}{38.9} = 1.2$$

## 建築物の環境品質・性能と環境負荷低減性







Q 建築物の環境品質・性能 (建築物の居住環境のアメニティを向上させる性能評価)



#### LR 建築物の環境負荷低減性 (建築物の環境負荷を低減させる性能評価)

SLR = 3.4

 $S_Q = 2.9$