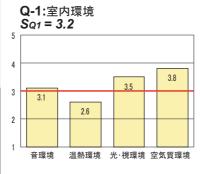

# CASBEE<sup>®</sup>評価内容

# CASBEE-新築

評価ツール CASBEE-NC\_2006v1.1 認証番号 CBL-CAS建築-0001-08 交 付 日 2008年11月17日

建物名称 レクセル横濱日吉

建物用途 集合住宅

建設地 神奈川県横浜市港北区日吉6-216

気候区分 地域区分Ⅳ

地域•地区 第1種住居地域

竣工日 2008年3月28日 敷地面積 2,116.30m<sup>2</sup> 建築面積 1,039.69 m 延床面積 4,489.76m<sup>2</sup>

階数 地上6階

構造 住戸数

RC造 47戸

# 建築物の環境性能効率

#### (BEE: Building Environmental Efficiency)

### BEEによる建築物のサステナビリティランキング





$$\frac{\text{性能 Q}}{\text{L}} = \frac{25 \times (\text{Sq-1})}{25 \times (5-\text{SLR})}$$

$$\frac{49.1}{38.9} = 1.2$$

## 建築物の環境品質・性能と環境負荷低減性







Q 建築物の環境品質・性能 (建築物の居住環境のアメニティを向上させる性能評価)



#### LR 建築物の環境負荷低減性 (建築物の環境負荷を低減させる性能評価)

SLR = 3.4

 $S_Q = 2.9$