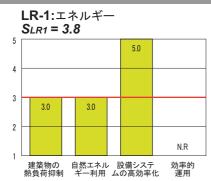

# CASBEE<sup>®</sup>評価内容

# CASBEE-新築

評価ツール CASBEE-NC\_2006v1.1 認証番号 CBL-CAS建築-0001-08 交 付 日 2008年11月17日

建物名称 レクセル横濱日吉

建物用途 集合住宅

建設地 神奈川県横浜市港北区日吉6-216

気候区分 地域区分Ⅳ

地域•地区 第1種住居地域

竣工日 2008年3月28日 敷地面積 2,116.30m<sup>2</sup> 建築面積 1,039.69 m 延床面積 4,489.76m<sup>2</sup>

階数 地上6階

構造 住戸数

RC造 47戸

# 建築物の環境性能効率

#### (BEE: Building Environmental Efficiency)

### BEEによる建築物のサステナビリティランキング





$$\frac{\text{性能 Q}}{\text{L}} = \frac{25 \times (\text{Sq-1})}{25 \times (5-\text{SLR})}$$

$$\frac{49.1}{38.9} = 1.2$$

## 建築物の環境品質・性能と環境負荷低減性







Q 建築物の環境品質・性能 (建築物の居住環境のアメニティを向上させる性能評価)



#### LR 建築物の環境負荷低減性 (建築物の環境負荷を低減させる性能評価)

SLR = 3.4

 $S_Q = 2.9$