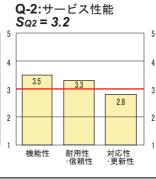

# CASBEE<sup>®</sup>評価内容

# CASBEE-新築

評価ツール CASBEE-NC\_2006v1.1 認証番号 CBL-CAS建築-0001-08 交 付 日 2008年11月17日

建物名称 レクセル横濱日吉

建物用途 集合住宅

建設地 神奈川県横浜市港北区日吉6-216

気候区分 地域区分Ⅳ

地域•地区 第1種住居地域

竣工日 2008年3月28日 敷地面積 2,116.30m<sup>2</sup> 建築面積 1,039.69 m 延床面積 4,489.76m<sup>2</sup>

階数 地上6階

構造 住戸数

RC造 47戸

# 建築物の環境性能効率

#### (BEE: Building Environmental Efficiency)

### BEEによる建築物のサステナビリティランキング





$$\frac{\text{性能 Q}}{\text{L}} = \frac{25 \times (\text{Sq-1})}{25 \times (5-\text{SLR})}$$

$$\frac{49.1}{38.9} = 1.2$$

## 建築物の環境品質・性能と環境負荷低減性







Q 建築物の環境品質・性能 (建築物の居住環境のアメニティを向上させる性能評価)



#### LR 建築物の環境負荷低減性 (建築物の環境負荷を低減させる性能評価)

SLR = 3.4

 $S_Q = 2.9$